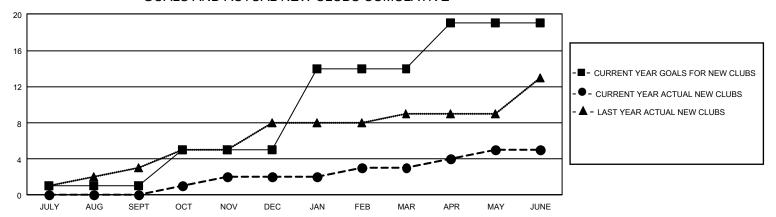

## GOALS AND ACTUAL NEW CLUBS CUMULATIVE

## GMT Constitutional Area 3, Group G

REPORT DOES NOT INCLUDE CLUBS IN UNDISTRICTED AREAS.

|               |               |                |               | 1                    |            |
|---------------|---------------|----------------|---------------|----------------------|------------|
|               | Cluk          | os             |               |                      | Members    |
|               | RESULTS FOR   | RESULTS FOR 20 |               |                      |            |
| QUARTER       | NEW CLUB GOAL | NEW CLUBS      | DROPPED CLUBS | QUARTER MEMBER GROWT | TH NET MEM |
| JULY/AUG/SEPT | 3             | 0              | 9             | JULY/AUG/SEPT 167    |            |
| OCT/NOV/DEC   | 12            | 2              | 9             | OCT/NOV/DEC 182      |            |
| JAN/FEB/MAR   | 27            | 1              | 2             | JAN/FEB/MAR 158      |            |
| APR/MAY/JUNE  | 15            | 2              | 8             | APR/MAY/JUNE 206     |            |