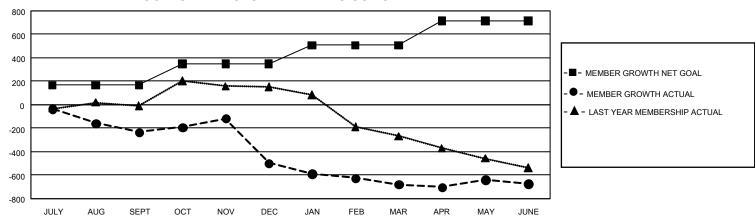

## GOALS AND ACTUAL MEMBERS CUMULATIVE

| DROPPED CLUBS: 27 |       | 282 CLUBS OF 511 ADDED 1<br>OR MORE NEW MEMBERS | GENDER DISTRIBUTION                     |                |
|-------------------|-------|-------------------------------------------------|-----------------------------------------|----------------|
|                   |       |                                                 | MALE                                    | 5,916 (53.82%) |
|                   |       |                                                 | FEMALE                                  | 5,076 (46.17%) |
| DROPPED MEMBERS   |       |                                                 | NON BINARY                              | 0 (0.00%)      |
| DECEASED 146      |       | PREFER NOT TO ANSWER 1 (0.01%                   |                                         | 1 (0.01%)      |
| CLUB CANCELLED    | 304   |                                                 | TOTAL FAMILY UNIT MEMBERS               | 4,662          |
| OTHER             | 1,611 | CLICK HERE FOR                                  | , , , , , , , , , , , , , , , , , , , , |                |
| TOTAL             | 2,061 | CUMULATIVE MEMBERSHIP  DATA                     | FAMILY MEMBERS PAYING HALF DUES 2,4     |                |

| Members               |                           |                         |                                                    |  |  |  |  |  |
|-----------------------|---------------------------|-------------------------|----------------------------------------------------|--|--|--|--|--|
| RESULTS FOR 2021-2022 |                           |                         |                                                    |  |  |  |  |  |
| QUARTER               | MEMBER GROWTH NET<br>GOAL | MEMBER GROWTH<br>ACTUAL | DROPPED MEMBERS<br>ACTUAL (including<br>transfers) |  |  |  |  |  |
| JULY/AUG/SE           | EPT 167                   | 220                     | 415                                                |  |  |  |  |  |
| OCT/NOV/DE            | C 182                     | 466                     | 690                                                |  |  |  |  |  |
| JAN/FEB/MAF           | R 158                     | 210                     | 330                                                |  |  |  |  |  |
| APR/MAY/JUN           | NE 206                    | 688                     | 623                                                |  |  |  |  |  |